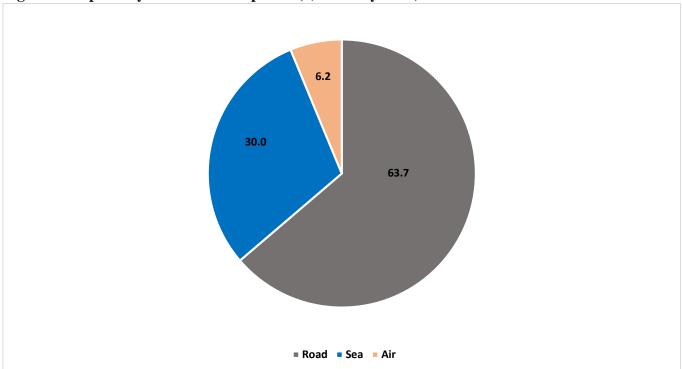

Figure 1: Imports by Mode of Transport %, (February 2024)

Source: NSA & HEI Research