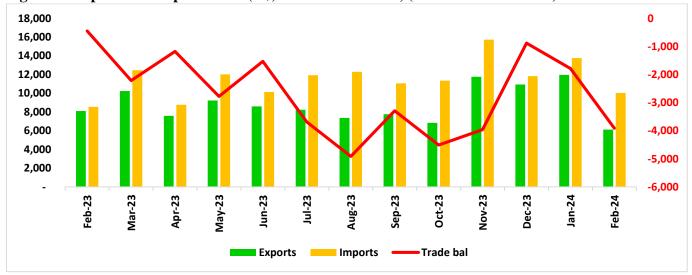

Figure 1: Export and Import value (N\$) vs Trade Balance, (Feb 2023 – Feb 2024)

Source: NSA & HEI RESEARCH

| Top 5 export products                                                                                                                                                                                                                                                                                                 | Top 5 import products                                                                                                                                                                                                                                                                                                                                                                                   |
|-----------------------------------------------------------------------------------------------------------------------------------------------------------------------------------------------------------------------------------------------------------------------------------------------------------------------|---------------------------------------------------------------------------------------------------------------------------------------------------------------------------------------------------------------------------------------------------------------------------------------------------------------------------------------------------------------------------------------------------------|
| <ul> <li>Fish, fresh (live or dead), chilled or frozen</li> <li>Gold, non-monetary (excluding gold ores and concentrates)</li> <li>Copper and articles of copper</li> <li>Petroleum oils and oils obtained from bituminous minerals (other than crude)</li> <li>Pearls and precious or semiprecious stones</li> </ul> | <ul> <li>Petroleum oils and oils obtained from bituminous minerals (other than crude)</li> <li>Motor vehicles for the transport of goods</li> <li>Nickel ores and concentrates; nickel mattes, nickel oxide sinters and other intermediate products of nickel metallurgy</li> <li>Pearls and precious or semiprecious stones</li> <li>Civil engineering and contractors' plant and equipment</li> </ul> |

### 2. Trade Stats Outlook

The country's trade balance stood at a deficit of N\$3.9 billion, compared to N\$1.8 billion and N\$452 million recorded in January 2024 and February 2023, respectively. This widening deficit may pose significant challenges to the country's balance of payments and foreign exchange reserves, potentially affecting its ability to meet international financial obligations and maintain currency stability. It underscores the importance of implementing strategies to address the imbalance, such as promoting export diversification, reducing reliance on imports, and enhancing competitiveness in key industries.