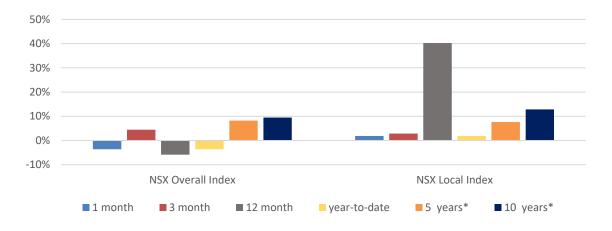

#### 1. Overall Index

The NSX Overall Index closed at 1574.62 points at the end of January, down from 1633.33 points in December, losing 3.6% m/m on a total return basis in January compared to a 1.2% m/m increase in December. The NSX Local Index increased 1.9% m/m compared to a 0.9% m/m increase in December. Over the last 12 months, the NSX Overall Index returned -5.9% against 40.3% for the Local Index. . In terms of the sector specifics the Financial sector was the outperformer in January (up 5%), followed by the Real Estate sector (up 5%). The utility was the underperformer dropping 3.6%. See (Table 1)