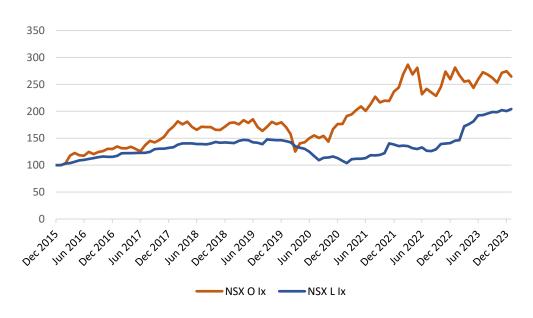

#### 1. Overall Index

The NSX Overall Index closed at 1574.62 points at the end of January, down from 1633.33 points in December, losing 3.6% m/m on a total return basis in January compared to a 1.2% m/m increase in December. The NSX Local Index increased 1.9% m/m compared to a 0.9% m/m increase in December. Over the last 12 months, the NSX Overall Index returned -5.9% against 40.3% for the Local Index. . In terms of the sector specifics the Financial sector was the outperformer in January (up 5%), followed by the Real Estate sector (up 5%). The utility was the underperformer dropping 3.6%. See (Table 1)