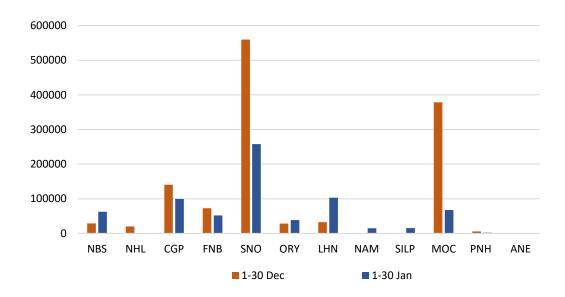

#### 2. Local Equity

The best performing stock on the local market in January was First Rand Namibia, gaining 6.10%, while SBN holdings was the worst performer, dropping 7.69%. Demand for local stocks decreased over January. Standard Bank had the highest trading volume, followed by Letshego Holdings (Namibia) Ltd.