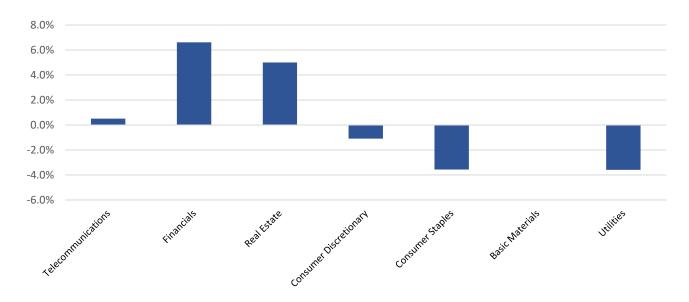

#### 1. Overall Index

The NSX Overall Index closed at 1574.62 points at the end of January, down from 1633.33 points in December, losing 3.6% m/m on a total return basis in January compared to a 1.2% m/m increase in December. The NSX Local Index increased 1.9% m/m compared to a 0.9% m/m increase in December. Over the last 12 months, the NSX Overall Index returned -5.9% against 40.3% for the Local Index. . In terms of the sector specifics the Financial sector was the outperformer in January (up 5%), followed by the Real Estate sector (up 5%). The utility was the underperformer dropping 3.6%. See (Table 1)