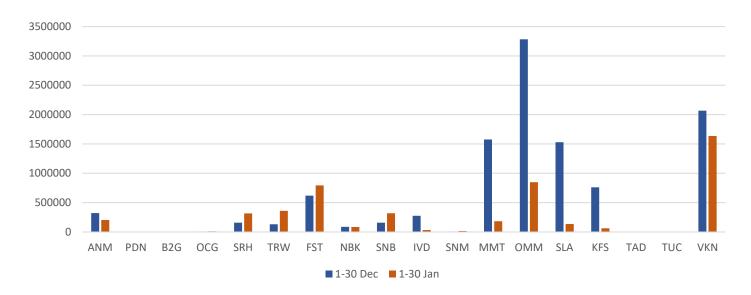

### 3. Dual listed Equity

Dual-listed stocks performed fairly in January The best performing dual listed stock was Paladin Energy Limited, gaining 28.28%, and the worst performing stock was B2G dropping 9.73% in January. The real Estate Sector (REITS) have been attractive in the current economic climate, Vukile trading with the highest volume followed by Old mutual.