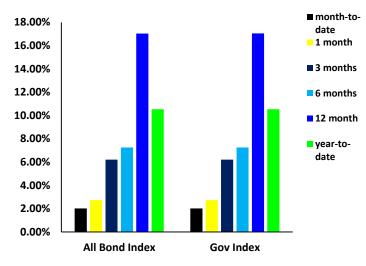

Figure 4: Total Bond Returns as at 27th July 2023 (%)

Source: Bloomberg & HEI Database

#### **HEI FIXED INCOME MARKET COMMENTARY**

- Yesterday, the US dollar is trading 1.02% higher against the Namibia dollar at N\$17.7613, while the euro was trading 0.31% marginally elevated at N\$19.5850. Furthermore, the British pound slightly declined by 0.09% against the Namibia to trade at N\$22.7783 (Figure 3)
- The yield of the GC2026 bond declined from 9.17% to 9.15% Additionally, the GC2048 bond's yield experienced a decline from 13.15% to 13.13% (Table 2)
- Figure 2 displayed significant decline in the daily bond spreads with across all maturities.
- Based on the analysis depicted in Figure 4, total bond returns significantly increased
- Table 1 indicated that fixed-term deposits remained unchanged.