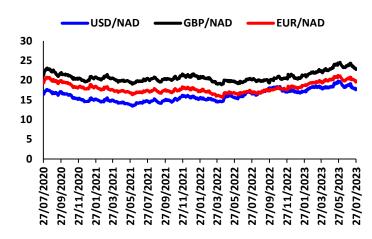

Source: BoN & HEI Research

Figure 2. Namibia vs. South Africa Bond Spreads: 27-July 2023 vs. 26-July-2023

Source: BoN & HEI Research

Figure 3: Historic FX Trends till 27th July 2023

Source: Bloomberg & HEI Research

#### **HEI FIXED INCOME MARKET COMMENTARY**

- Yesterday, the US dollar is trading 1.02% higher against the Namibia dollar at N\$17.7613, while the euro was trading 0.31% marginally elevated at N\$19.5850. Furthermore, the British pound slightly declined by 0.09% against the Namibia to trade at N\$22.7783 (Figure 3)
- The yield of the GC2026 bond declined from 9.17% to 9.15% Additionally, the GC2048 bond's yield experienced a decline from 13.15% to 13.13% (Table 2)
- Figure 2 displayed significant decline in the daily bond spreads with across all maturities.
- Based on the analysis depicted in Figure 4, total bond returns significantly increased
- Table 1 indicated that fixed-term deposits remained unchanged.