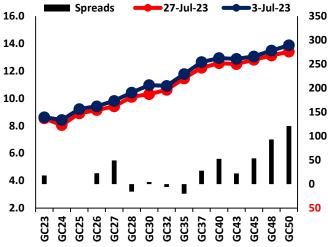

# Figure 1. Namibia Bond Yield: 03-July-2023 vs. 26-July-2023

#### **HEI FIXED INCOME MARKET COMMENTARY**

- Yesterday, the US dollar is trading 1.02% higher against the Namibia dollar at N\$17.7613, while the euro was trading 0.31% marginally elevated at N\$19.5850. Furthermore, the British pound slightly declined by 0.09% against the Namibia to trade at N\$22.7783 (Figure 3)
- The yield of the GC2026 bond declined from 9.17% to 9.15% Additionally, the GC2048 bond's yield experienced a decline from 13.15% to 13.13% (Table 2)
- Figure 2 displayed significant decline in the daily bond spreads with across all maturities.
- Based on the analysis depicted in Figure 4, total bond returns significantly increased
- Table 1 indicated that fixed-term deposits remained unchanged.