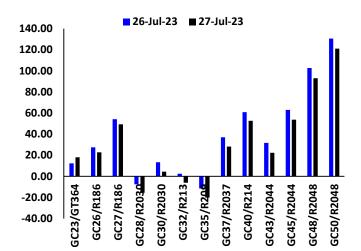

Source: BoN & HEI Research

Figure 2. Namibia vs. South Africa Bond Spreads: 27-July 2023 vs. 26-July-2023

Source: BoN & HEI Research

Figure 3: Historic FX Trends till 27th July 2023

Source: Bloomberg & HEI Research

#### **HEI FIXED INCOME MARKET COMMENTARY**

- Yesterday, the US dollar is trading 1.02% higher against the Namibia dollar at N\$17.7613, while the euro was trading 0.31% marginally elevated at N\$19.5850. Furthermore, the British pound slightly declined by 0.09% against the Namibia to trade at N\$22.7783 (Figure 3)
- The yield of the GC2026 bond declined from 9.17% to 9.15% Additionally, the GC2048 bond's yield experienced a decline from 13.15% to 13.13% (Table 2)
- Figure 2 displayed significant decline in the daily bond spreads with across all maturities.
- Based on the analysis depicted in Figure 4, total bond returns significantly increased
- Table 1 indicated that fixed-term deposits remained unchanged.